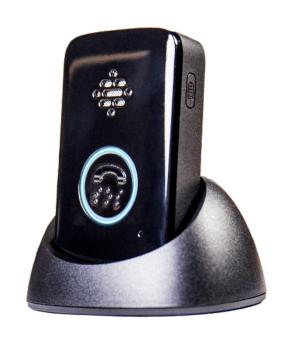

# BELLE

- \$34.95 \$39.95/MO
- 2-WAY VOICE
- 30-DAY BATTERY LIFE

#### 1. PRESS THE BUTTON

Activate Belle for any emergency big or small by pressing the unit's call button.